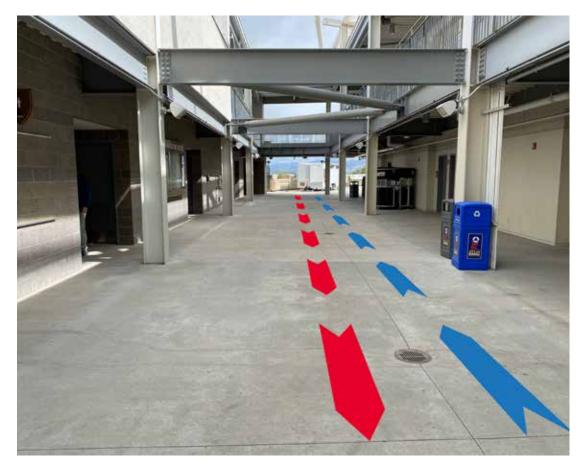

### **DIRECTIONAL GRAPHICS**

#### **DIRECTIONAL FLOW GRAPHICS**

- DESIGNATE FLOW AROUND STADIUM
- ALLOWS FOR BETTER SOCIAL DISTANCING
- MADE FOR HIGH TRAFFIC
- CUSTOMIZABLE