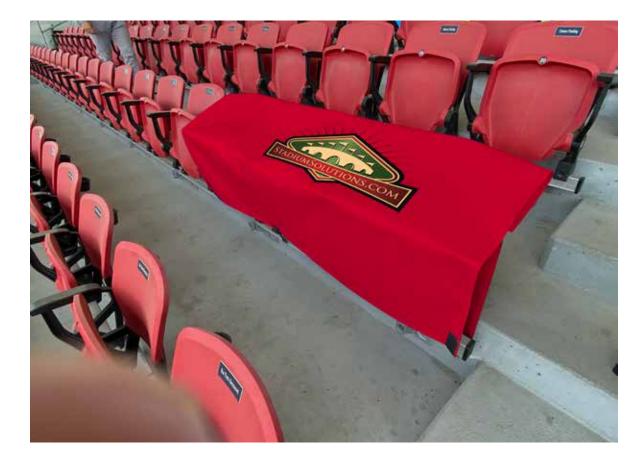

## **MULTI-SEAT REDUCTION**

#### **MULTI-SEAT COVERS**

- PREVENT SEAT USAGE
- COST EFFECTIVE
- MODULAR
- BRANDING/SPONSORSHIPS
- INDOOR OR OUTDOOR
- CUSTOMIZED SIZES (2,4,6 SEATS AT A TIME)

### STADIUM SEATBELT APPLICATION