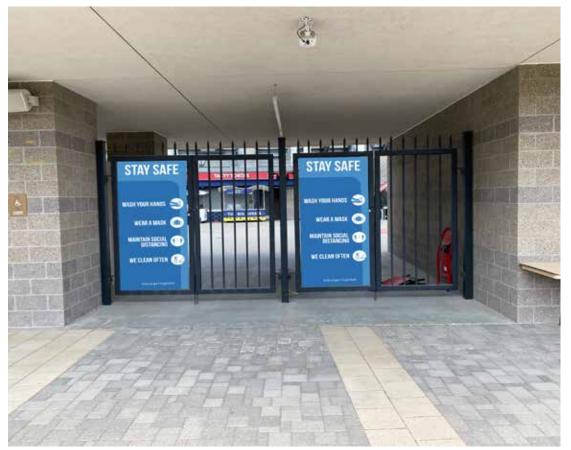

### **EDUCATIONAL SIGNAGE AT ENTRANCES**

#### **EDUCATION SIGNAGE**

- REMIND FANS OF STADIUM GUIDELINES
- CUSTOMIZABLE
- CREATE CULTURE OF "SAFETY"

EDUCATIONAL SIGNAGE