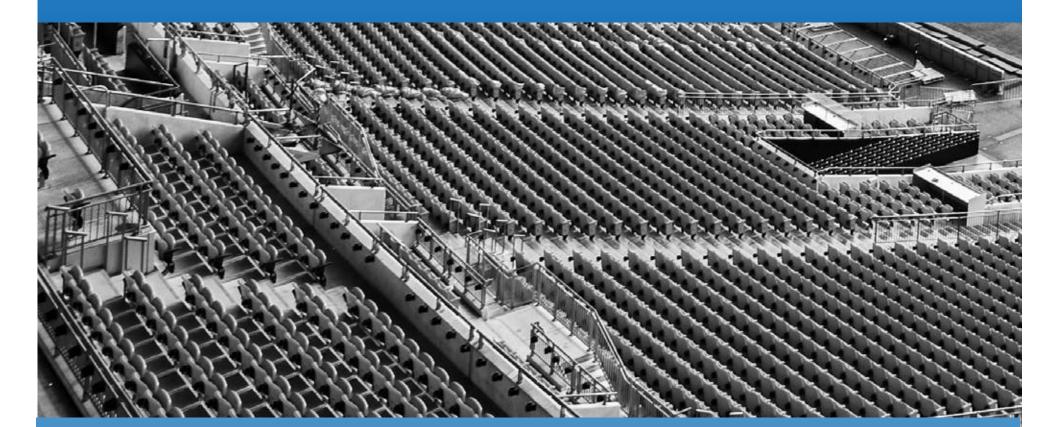

### **CAPACITY REDUCTION - SEATS**

THE CAPACITY THAT MOST CITIES/STATES ARE ADHERING TO, AS THE NUMBER OF GUESTS ALLOWED IN SEATS

• REDUCE CAPACITY TO ALLOW 6 FEET OF SOCIAL DISTANCING BETWEEN PARTIES

• LEAVE 2 OUT OF 3 ROWS AS BUFFER

SEATING REDUCTION EXAMPLE

Corporate: 5931 Campus Circle Drive West, Irving, Texas 75063 | theexpogroup.com | Main: 972.580.9000 | Fax: 972.550.7877