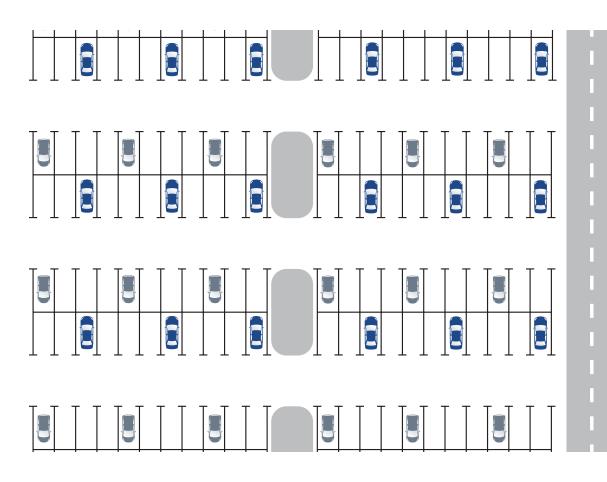

#### PROPOSED SPACING FOR PARKING AREAS

#### PARKING AND ENTRANCE

• EACH PARKING SPACE WILL BE DISTANCED OVER 10' FROM THE NEXT ASSIGNED SPACE

• PARKING WILL COINCIDE WITH PROPER ENTRANCE AND TIME OF ENTRY