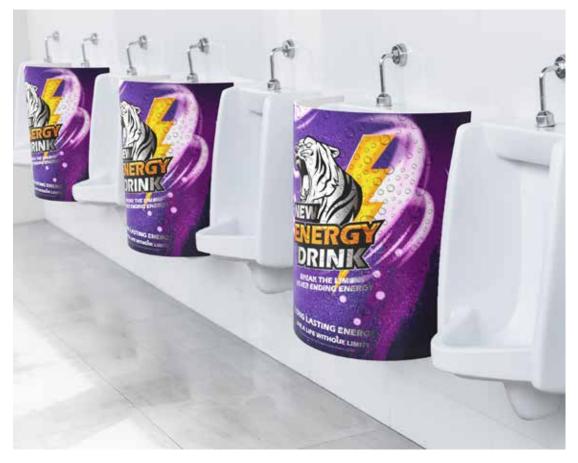

### **RESTROOM SOLUTIONS**

#### **URINAL BLOCKERS**

- BLOCK URINALS TO PROVIDE SAFETY
- HUGE BRANDING OPPORTUNITY FOR BEVERAGE SPONSOR
- EASY TO INSTALL
- CUSTOMIZABLE