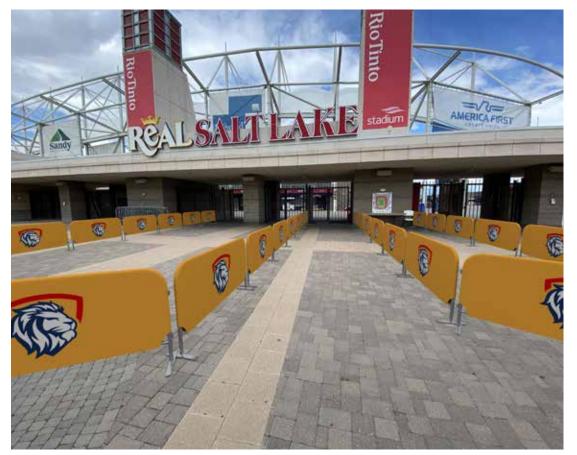

### **BARRICADE COVERS**

#### CREATE A FUNNEL TO SPECIFIC ENTRANCES

#### FABRIC BARRICADE COVERS

- CUSTOM FIT
- FABRIC
- <sup>a</sup> PILLOWCASE WITH BOTTOM ZIPPER
- BRANDING/SPONSORSHIPS
- COLOR CODE FOR VISUAL SEPARATION

Corporate: 5931 Campus Circle Drive West, Irving, Texas 75063 | theexpogroup.com | Main: 972.580.9000 | Fax: 972.550.7877