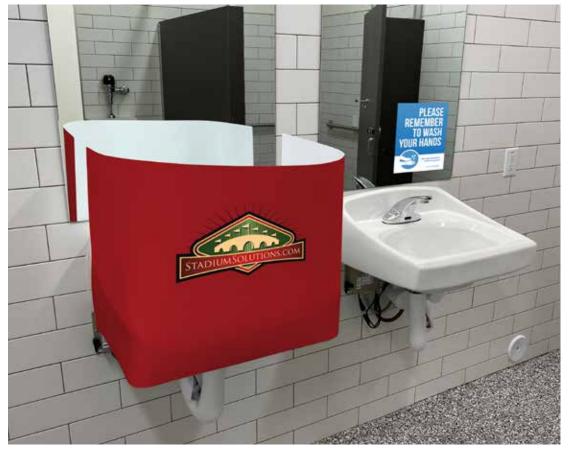

### **RESTROOM SOLUTIONS**

#### SINK BLOCKERS AND HAND WASHING SIGNS

- BLOCK SINKS TO PROVIDE SAFETY
- BRANDING/SPONSORSHIP OPPORTUNITY
- EASY TO INSTALL
- CUSTOMIZABLE
- HAND WASH WINDOW CLINGS (EDUCATION)
- PROMOTE CULTURE OF "SAFETY"