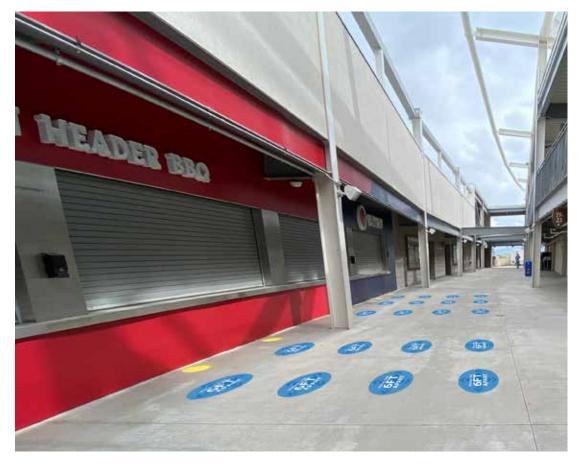

### **SOCIAL DISTANCING REMINDERS**

#### **CONCESSIONS SOCIAL DISTANCING REMINDERS**

- STAND HERE KEEP 6' DISTANCE
- EASY TO INSTALL
- MADE FOR HIGH TRAFFIC
- CUSTOMIZABLE