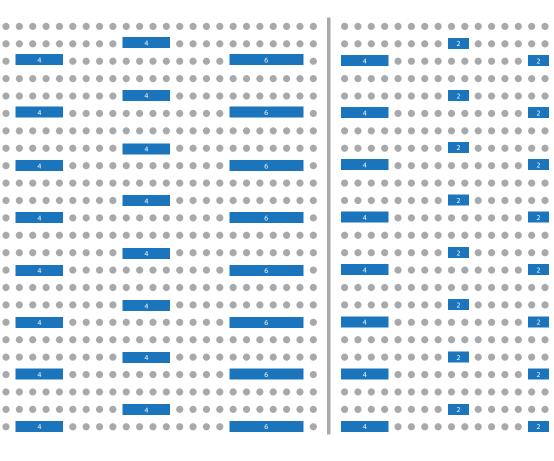

## **MULTI-SEAT REDUCTION**

#### **MULTI-SEAT COVERS**

- PREVENT SEAT USAGE
- COST EFFECTIVE
- MODULAR
- BRANDING/SPONSORSHIPS
- INDOOR OR OUTDOOR
- CUSTOMIZED SIZES (2,4,6 SEATS AT A TIME)