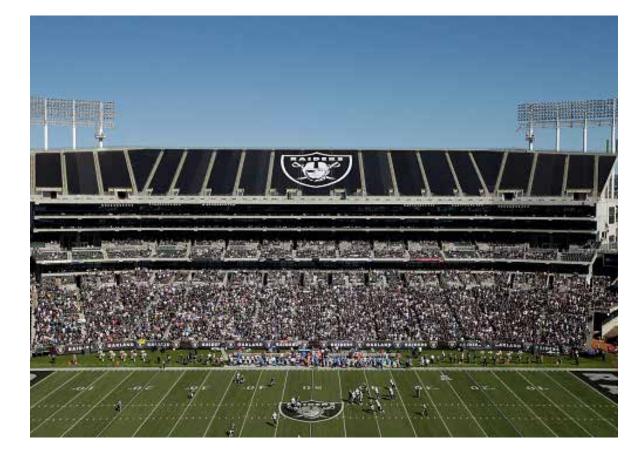

### **CAPACITY REDUCTION - SEATS**

THE CAPACITY THAT MOST CITIES/STATES ARE ADHERING TO, AS THE NUMBER OF GUESTS ALLOWED IN SEATS

• REDUCE CAPACITY TO ALLOW 6 FEET OF SOCIAL DISTANCING BETWEEN PARTIES

• LEAVE 2 OUT OF 3 ROWS AS BUFFER